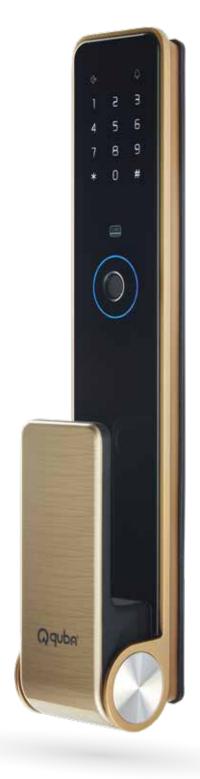

# QUANTRA

PUSH & PULL 5-WAY ACCESS DIGITAL LOCK

#### QUANTRA: Push & Pull 5-Way Access Digital Lock

Quba's Quantra Digital Lock is a new-age premium push and pull smart door lock with a sleek design and high-grade build quality.

#### 5-WAY ACCESS MODES

360° Capacitive Fingerprint Scanner (upto 100)

Multiple Passwords (upto 20)

Mechanical Keys (3 keys)

RFID Card Access (upto 100)

Mobile App (In-built Wi-fi)

**Smart Features** 

In-built Door Bell