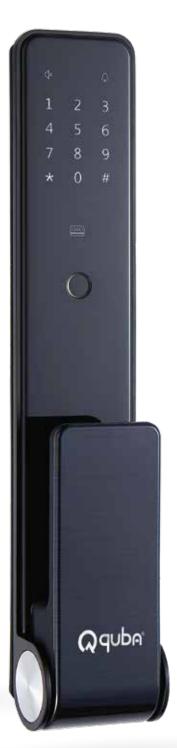

# QUANTRA

PUSH & PULL 5-WAY ACCESS DIGITAL LOCK

#### QUANTRA: Push & Pull 5-Way Access Digital Lock

Quba's Quantra Digital Lock is a new-age premium push and pull smart door lock with a sleek design and high-grade build quality.

#### 5-WAY ACCESS MODES

360° Capacitive Fingerprint Scanner (upto 100)

Multiple Passwords (upto 20)

Mechanical Keys (3 keys)

RFID Card Access (upto 100)

Mobile App (In-built Wi-fi)

**Smart Features** 

In-built Door Bell