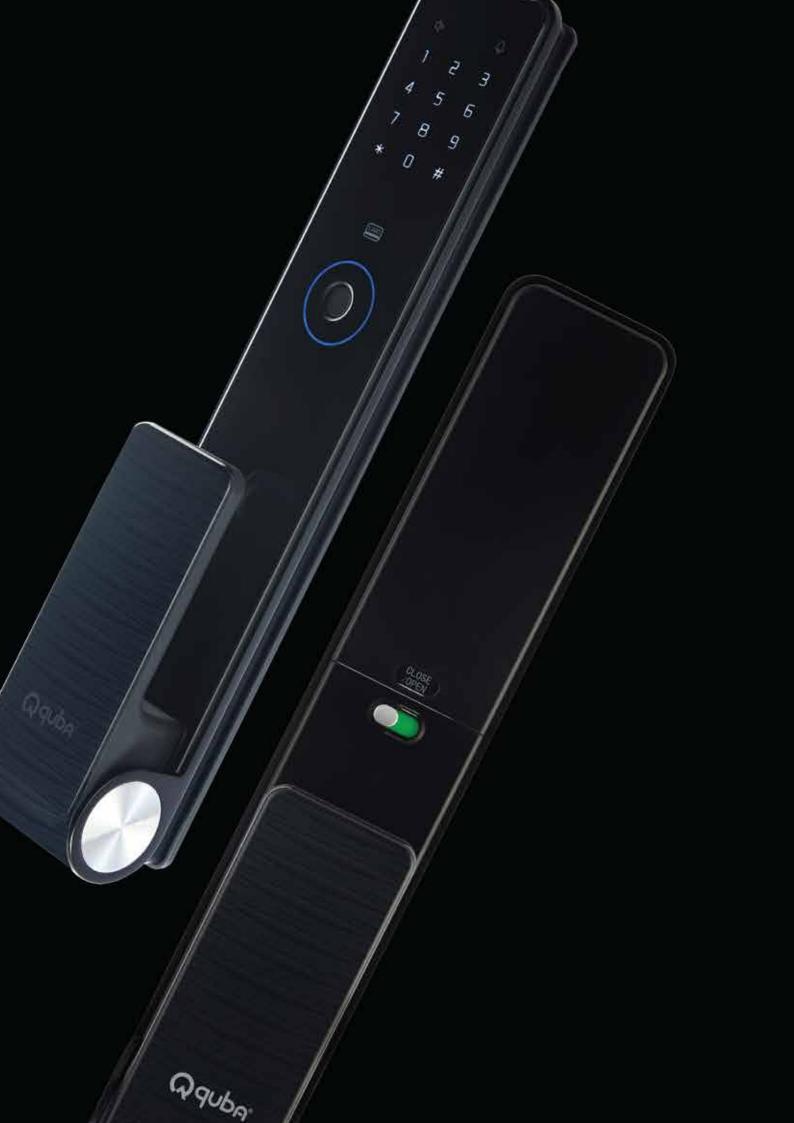

# QUANTRA

PUSH & PULL 5-WAY ACCESS DIGITAL LOCK

#### QUANTRA: Push & Pull 5-Way Access Digital Lock

Quba's Quantra Digital Lock is a new-age premium push and pull smart door lock with a sleek design and high-grade build quality.

#### 5-WAY ACCESS MODES

360° Capacitive Fingerprint Scanner (upto 100)

Multiple Passwords (upto 20)

Mechanical Keys (3 keys)

RFID Card Access (upto 100)

Mobile App (In-built Wi-fi)

**Smart Features** 

In-built Door Bell

Audit Trail (History Logs)

Smart Password

Passageway Function

Privacy Mode

**Dual Authorization** 

Smart Freeze

Emergency Jump Start (Micro USB)

System Management Rights

Admin

User

Guest

Alarms

High-Temperature

Hijack Alarm

Break-in

Door Locking Status Alarm

Low Battery Indicator

Types of Passwords

One-Time Passwords

Time Limited Passwords

Permanent Passwords

Mortise

3 Locking Bolt

Door Thickness