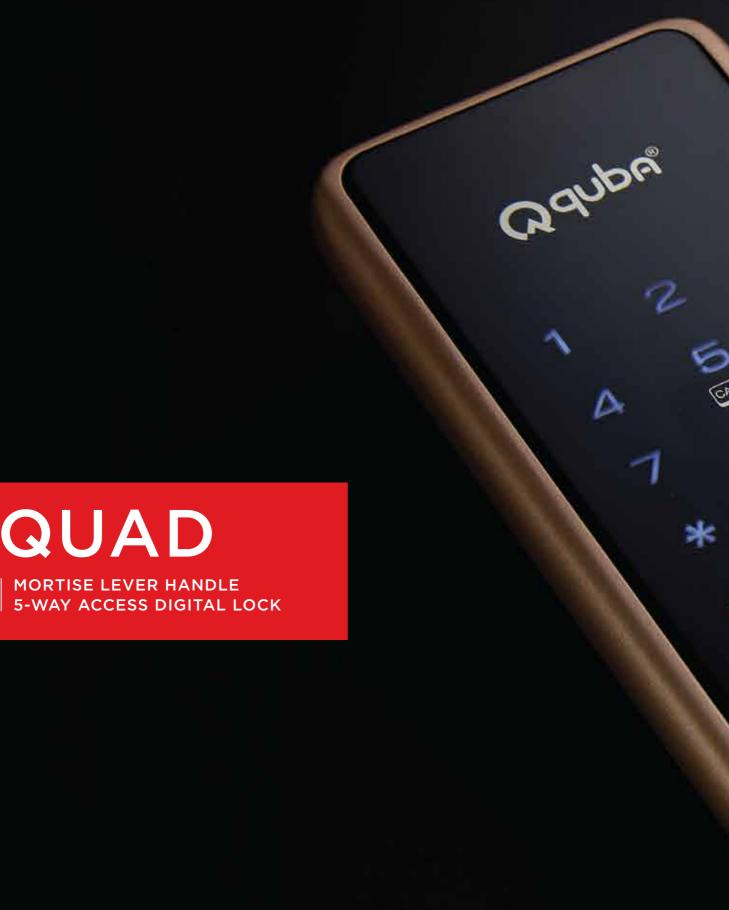

QUAD

MORTISE LEVER HANDLE

## QUAD | MORTISE LEVER HANDLE 5-WAY ACCESS DIGITAL LOCK

## QUAD: Mortise Lever Handle 5-Way Access Digital Lock

Combining traditional with digital, Quba's Quad Mortise Lever Handle Digital Lock is stylish, elegant and artistic. The Quad Mortise Lever Handle Digital Lock is designed for convenience without compromising on security. By embedding the fingerprint scanner into the handle, simply walk up, grab the handle and you're in!