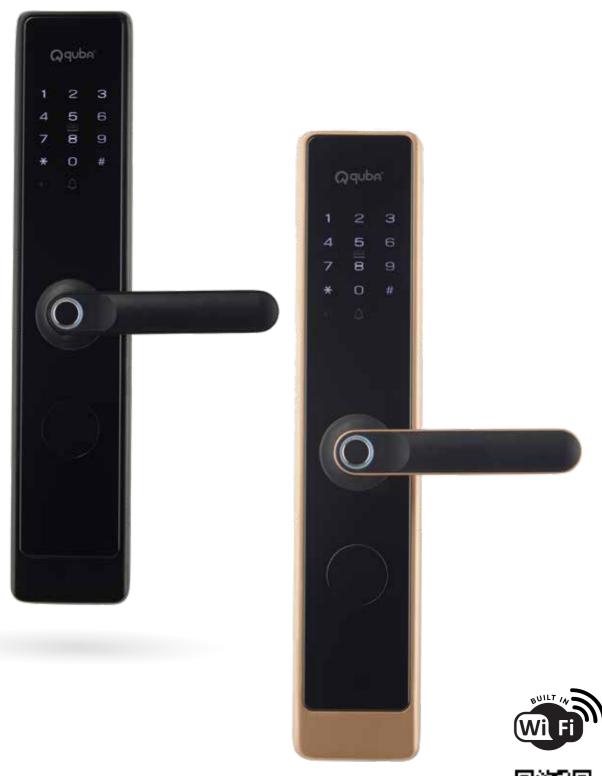

## QUAD: Mortise Lever Handle 5-Way Access Digital Lock

Combining traditional with digital, Quba's Quad Mortise Lever Handle Digital Lock is stylish, elegant and artistic. The Quad Mortise Lever Handle Digital Lock is designed for convenience without compromising on security. By embedding the fingerprint scanner into the handle, simply walk up, grab the handle and you're in!

## 5-WAY ACCESS MODES

360° Capacitive Fingerprint Scanner (upto 100)

Multiple Passwords (upto 50)

Mechanical Keys (2 keys)

RFID Card Access (upto 50)

Mobile App (In-built Wi-fi)

Smart Features

🖣 In-k