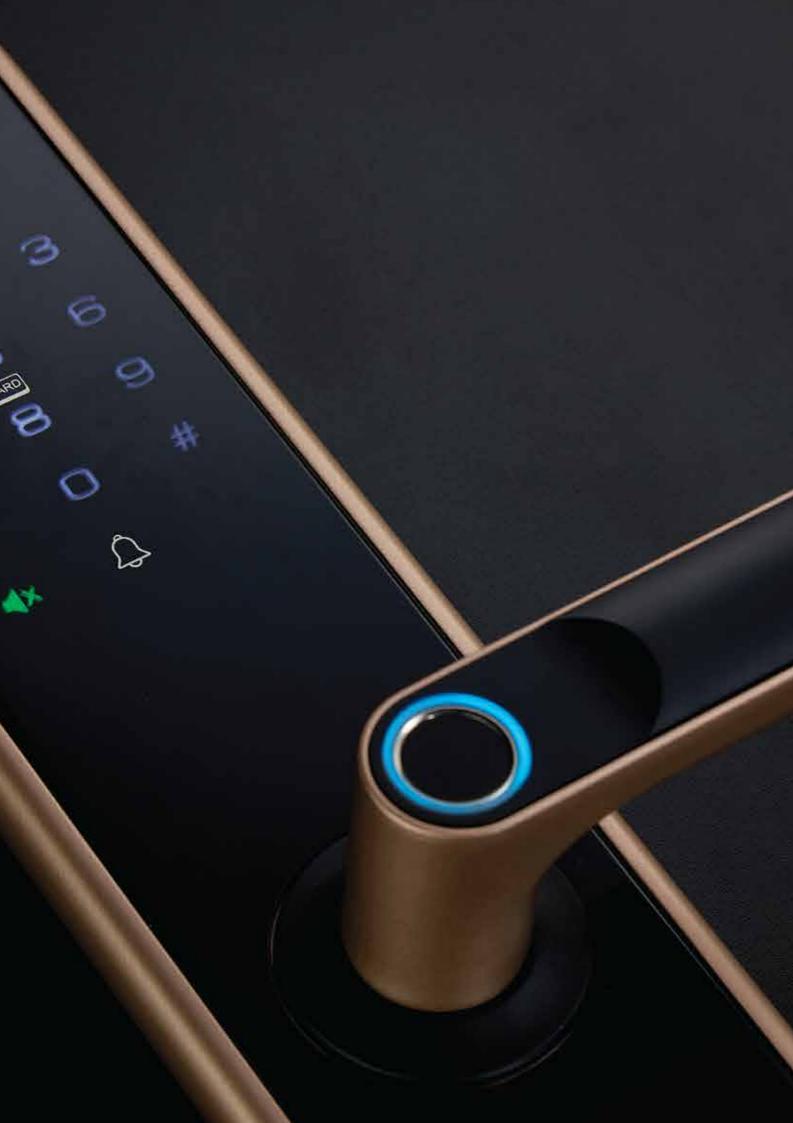

## QUAD: Mortise Lever Handle 5-Way Access Digital Lock

Combining traditional with digital, Quba's Quad Mortise Lever Handle Digital Lock is stylish, elegant and artistic. The Quad Mortise Lever Handle Digital Lock is designed for convenience without compromising on security. By embedding the fingerprint scanner into the handle, simply walk up, grab the handle and you're in!

## 5-WAY ACCESS MODES

360° Capacitive Fingerprint Scanner (upto 100)

Multiple Passwords (upto 50)

Mechanical Keys (2 keys)

RFID Card Access (upto 50)

Mobile App (In-built Wi-fi)

Smart Features

🖣 In-k