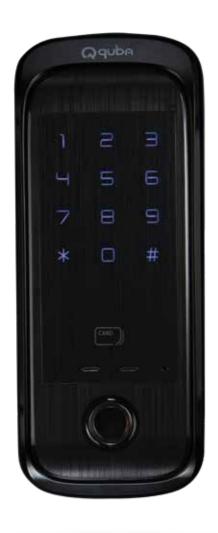

## QDOT: Smart Rim Lock 4-Way Access Digital Lock

The Qdot Digital Lock comes with 4-way access modes to operate the lock with your smart phone. It's a smart digital lock solution, which comes at a fraction of the cost in 2 dynamic colours - black and gold. Comes in stylish black and gold, Qdot can be easily installed in homes and commercial offices.

| 4-WAY ACCESS MODES                           |                                             |                           |                                        |                                                                     |  |
|----------------------------------------------|---------------------------------------------|---------------------------|----------------------------------------|---------------------------------------------------------------------|--|
| 360° Capacitive<br>Fingerprint Scanner (upto |                                             |                           | Multiple Passwords (upto 4)            |                                                                     |  |
| RFID Card<br>Access (upto 100)               | ি                                           | Mobile App*               |                                        |                                                                     |  |
| Smart Features                               | Smart Pass Privacy Mod Smart Free Passagewa | de (                      |                                        | Audit Trail (History Logs)<br>Emergency Jump Start<br>(9V Alkaline) |  |
| System Management Rights                     | Admin                                       |                           | A <sup>A</sup> A                       | User                                                                |  |
| Alarms                                       | High-Temp Door Locking                      |                           | <b>※</b>                               | Break-in<br>Low Battery Indicator                                   |  |
| Types of Passwords                           | One-Time I                                  | Passwords<br>ed Passwords | ~~~~~~~~~~~~~~~~~~~~~~~~~~~~~~~~~~~~~~ | Permanent Passwords                                                 |  |
| Mortise                                      | 1 Deadbolt                                  |                           |                                        |                                                                     |  |
| Door Thickness                               | <b>35-50mm</b>                              |                           |                                        |                                                                     |  |