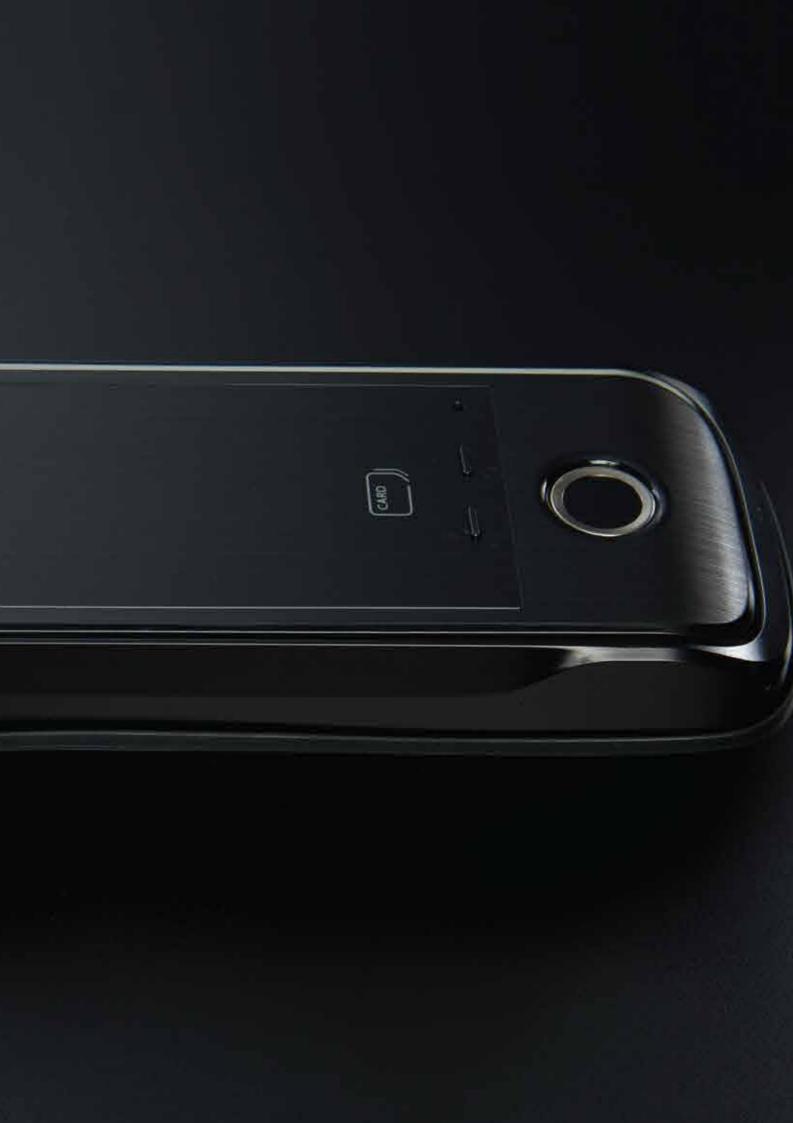

## QDOT: Smart Rim Lock 4-Way Access Digital Lock

The Qdot Digital Lock comes with 4-way access modes to operate the lock with your smart phone. It's a smart digital lock solution, which comes at a fraction of the cost in 2 dynamic colours - black and gold. Comes in stylish black and gold, Qdot can be easily installed in homes and commercial offices.

| 4-WAY ACCESS MODES                           |                                             |                           |                                        |                                                                     |  |
|----------------------------------------------|---------------------------------------------|---------------------------|----------------------------------------|---------------------------------------------------------------------|--|
| 360° Capacitive<br>Fingerprint Scanner (upto |                                             |                           | Multiple Passwords (upto 4)            |                                                                     |  |
| RFID Card<br>Access (upto 100)               | ি                                           | Mobile App*               |                                        |                                                                     |  |
| Smart Features                               | Smart Pass Privacy Mod Smart Free Passagewa | de (                      |                                        | Audit Trail (History Logs)<br>Emergency Jump Start<br>(9V Alkaline) |  |
| System Management Rights                     | Admin                                       |                           | A <sup>A</sup> A                       | User                                                                |  |
| Alarms                                       | High-Temp Door Locking                      |                           | <b>※</b>                               | Break-in<br>Low Battery Indicator                                   |  |
| Types of Passwords                           | One-Time I                                  | Passwords<br>ed Passwords | ~~~~~~~~~~~~~~~~~~~~~~~~~~~~~~~~~~~~~~ | Permanent Passwords                                                 |  |
| Mortise                                      | 1 Deadbolt                                  |                           |                                        |                                                                     |  |
| Door Thickness                               | <b>35-50mm</b>                              |                           |                                        |                                                                     |  |