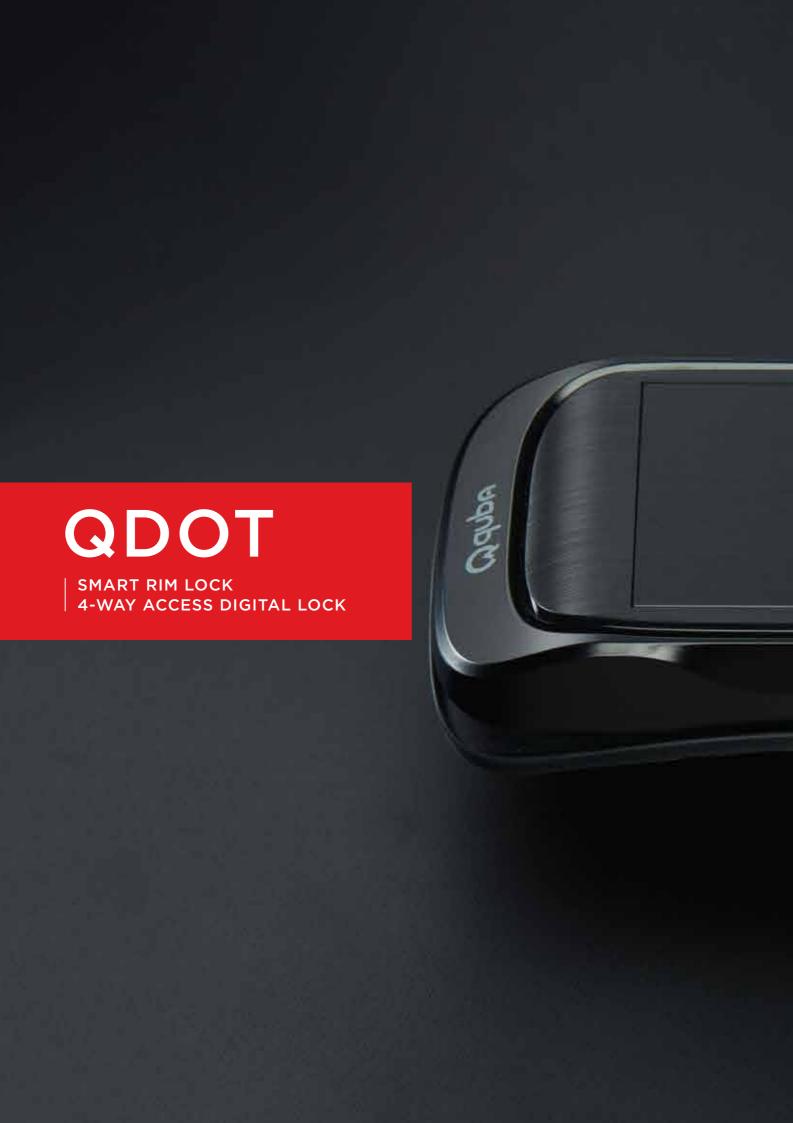

## QDOT: Smart Rim Lock 4-Way Access Digital Lock

The Qdot Digital Lock comes with 4-way access modes to operate the lock with your smart phone. It's a smart digital lock solution, which comes at a fraction of the cost in 2 dynamic colours - black and gold. Comes in stylish black and gold, Qdot can be easily installed in homes and commercial offices.