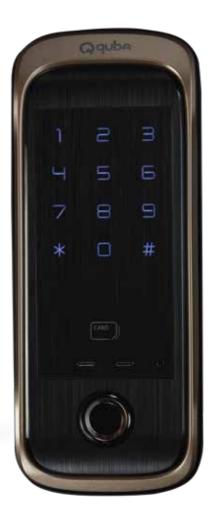

## QDOT: Smart Rim Lock 4-Way Access Digital Lock

The Qdot Digital Lock comes with 4-way access modes to operate the lock with your smart phone. It's a smart digital lock solution, which comes at a fraction of the cost in 2 dynamic colours - black and gold. Comes in stylish black and gold, Qdot can be easily installed in homes and commercial offices.

| 4-WAY ACCESS MODES                           |                                             |                           |                                        |                                                                     |  |
|----------------------------------------------|---------------------------------------------|---------------------------|----------------------------------------|---------------------------------------------------------------------|--|
| 360° Capacitive<br>Fingerprint Scanner (upto |                                             |                           | Multiple Passwords (upto 4)            |                                                                     |  |
| RFID Card<br>Access (upto 100)               | ি                                           | Mobile App*               |                                        |                                                                     |  |
| Smart Features                               | Smart Pass Privacy Mod Smart Free Passagewa | de (                      |                                        | Audit Trail (History Logs)<br>Emergency Jump Start<br>(9V Alkaline) |  |
| System Management Rights                     | Admin                                       |                           | A <sup>A</sup> A                       | User                                                                |  |
| Alarms                                       | High-Temp Door Locking                      |                           | <b>※</b>                               | Break-in<br>Low Battery Indicator                                   |  |
| Types of Passwords                           | One-Time I                                  | Passwords<br>ed Passwords | ~~~~~~~~~~~~~~~~~~~~~~~~~~~~~~~~~~~~~~ | Permanent Passwords                                                 |  |
| Mortise                                      | 1 Deadbolt                                  |                           |                                        |                                                                     |  |
| Door Thickness                               | <b>35-50mm</b>                              |                           |                                        |                                                                     |  |